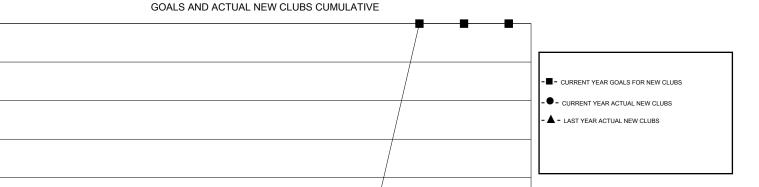

## **OPEN LOCATION SOUTH DAKOTA GMT CA** Clubs Members RESULTS FOR 2018-2019 RESULTS FOR 2018-2019 NEW CLUB GOAL NEW CLUBS DROPPED CLUBS MEMBER GROWTH NET MEMBER GROWTH DROPPED QUARTER QUARTER GOAL ACTUAL MEMBERS ACTUAL (including transfers) 0 0 0 0 14 25 JULY/AUG/SEPT JULY/AUG/SEPT 0 0 5 46 32 OCT/NOV/DEC OCT/NOV/DEC 0 0 0 5 0 0 JAN/FEB/MAR JAN/FEB/MAR 1 0 0 20 0 0 APR/MAY/JUNE APR/MAY/JUNE