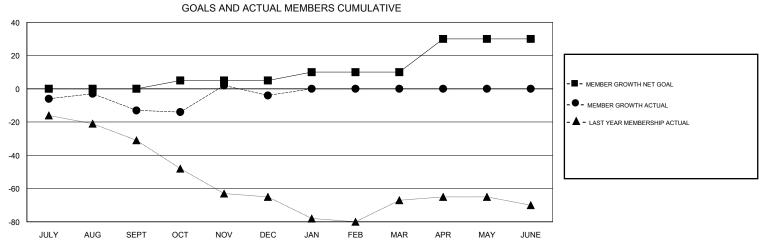

## **OPEN LOCATION SOUTH DAKOTA GMT CA** Clubs Members RESULTS FOR 2018-2019 RESULTS FOR 2018-2019 NEW CLUB GOAL NEW CLUBS DROPPED CLUBS MEMBER GROWTH NET MEMBER GROWTH DROPPED QUARTER QUARTER GOAL ACTUAL MEMBERS ACTUAL (including transfers) 0 0 0 0 14 25 JULY/AUG/SEPT JULY/AUG/SEPT 0 0 5 46 32 OCT/NOV/DEC OCT/NOV/DEC 0 0 0 5 0 0 JAN/FEB/MAR JAN/FEB/MAR 1 0 0 20 0 0 APR/MAY/JUNE APR/MAY/JUNE